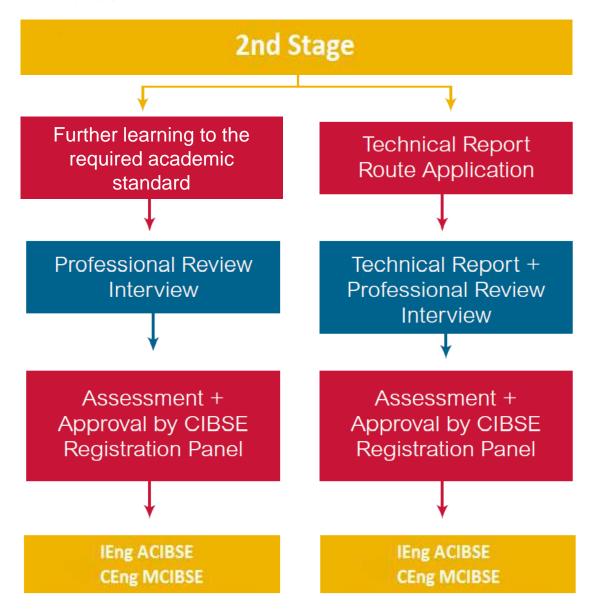

# Routes to Membership and Registration for IEng/CEng

# **Academic Standard for Incorporated Engineer - IEng**

Post 1999 – 3 year accredited Engineering degree

Pre 1999 – BTEC HNC (8 level H Units) or HND

Sydney Accord accredited Engineering Technology
Diploma/Degree (Australia, Hong Kong & Canada and more)
Please see the courses listing here
<a href="http://www.engineersireland.ie/Services/Accredited-Courses/Associate-Engineer.aspx">http://www.engineersireland.ie/Services/Accredited-Courses/Associate-Engineer.aspx</a>

# **Academic Standard for Chartered Engineer - CEng**

Post 1999 – Accredited MEng or Accredited BEng (Hons) + MSc or Accredited EngD

Pre 1999 – Accredited BEng (Hons)

Washington Accord accredited Engineering Degree
(Australia, Hong Kong & Canada and more)
http://www.engineersireland.ie/Services/AccreditedCourses/Chartered-Engineer.aspx - please note that from 2013 you will need an MSc as well as an undergraduate degree to be eligible for CEng Status in Ireland.

#### The Interview – Procedure for the ACIBSE & MCIBSE

Welcome, Introduction & ID Check

The Interview will take 1 hour

Prepare a presentation 15-20 mins in length

Present projects/career episodes from your report and pertinent experience to strongly demonstrate the competencies

#### WHAT NEXT?

CIBSE Members' & Registration Panel meeting

Makes the decision – Elect/Defer/Re-interview

**Notification letter** 

Submit subscription(s)

**CIBSE Membership** 

**Engineering Council Registration** 