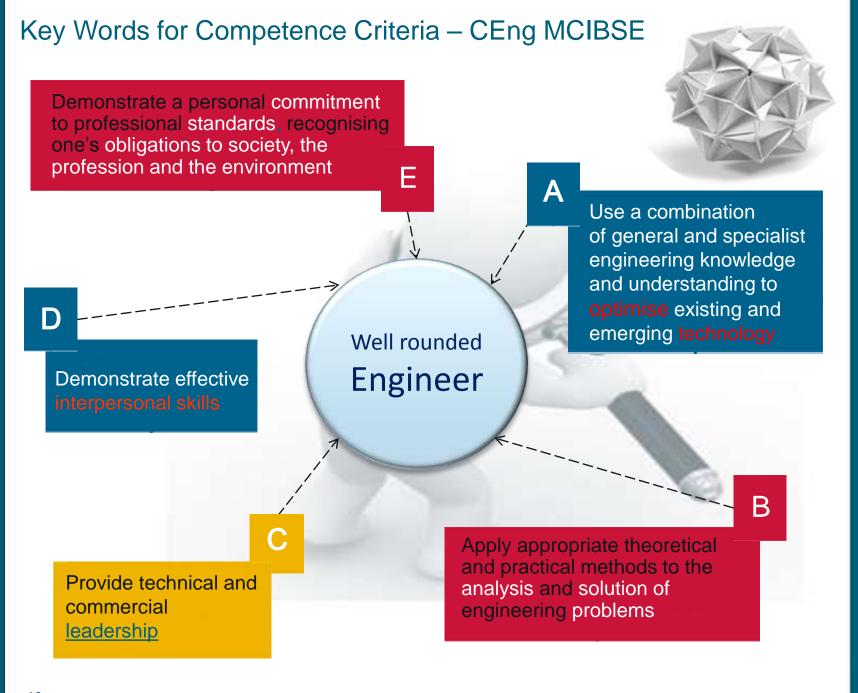

# The Engineering Council sets and maintains UK Standards for Professional Engineering Competence

- A Engineering Knowledge
- B Theoretical and Practical Methods
- C Responsibility
- D Communication and Interpersonal Skills
- E Commitment to Engineering

# Key Words for Competence Criteria – IEng ACIBSE Demonstrate a personal commitment to professional standards, recognising one's obligations to society, the profession and the environment Use a combination of general and specialist engineering knowledge and understanding to apply existing and emerging technology Well rounded Engineer Demonstrate effective Apply appropriate theoretical and practical methods to design, develop, manufacture, Provide technical and construct, commission, operate, commercial maintain, decommission and management re-cycle engineering products, processes, systems and services