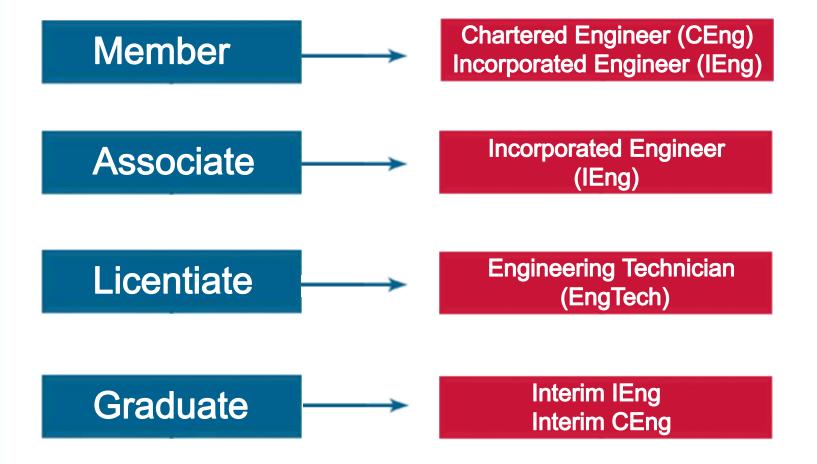

#### **GRADES OF CIBSE MEMBERSHIP**

**Corporate Grade** 

**Entry Grade** 

**Fellow** 

**Graduate** 

Member

**Student** 

Part-time or Full-time

**Associate** 

**Affiliate** 

Licentiate

Companion

#### Which grade should I apply for – Associate or Member?