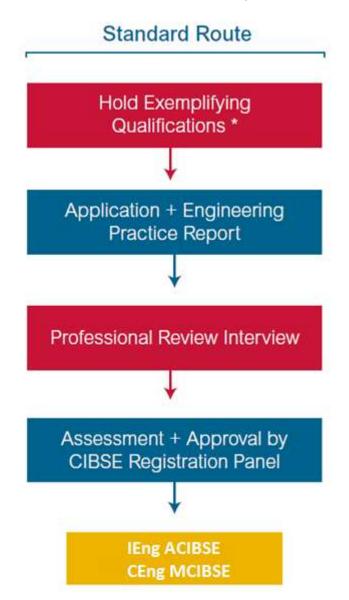

# Routes to Membership and Registration for IEng/CEng

# **Academic Standard for Incorporated Engineer - IEng**

Post 1999 – 3 year accredited Engineering degree

Pre 1999 – BTEC HNC (8 level H Units) or HND

Sydney Accord accredited Engineering Technology
Diploma/Degree (Australia, Hong Kong & Canada and more)
Please see the courses listing here
<a href="http://www.engineersireland.ie/Services/Accredited-Courses/Associate-Engineer.aspx">http://www.engineersireland.ie/Services/Accredited-Courses/Associate-Engineer.aspx</a>

# **Academic Standard for Chartered Engineer - CEng**

Post 1999 – Accredited MEng or Accredited BEng (Hons) + MSc or Accredited EngD

Pre 1999 – Accredited BEng (Hons)

Washington Accord accredited Engineering Degree
(Australia, Hong Kong & Canada and more)
http://www.engineersireland.ie/Services/AccreditedCourses/Chartered-Engineer.aspx - please note that from 2013 you will need an MSc as well as an undergraduate degree to be eligible for CEng Status in Ireland.

# The Application for ACIBSE & MCIBSE

Application Form Sponsor's requirement

Work Experience Listing - CV

Engineering Practice Report (Demonstrate Competencies – 4000 to 5000 words)

**Organisation Chart** 

#### The Interview – Procedure for the ACIBSE & MCIBSE

Welcome, Introduction & ID Check

The Interview will take 1 hour

Prepare a presentation 15-20 mins in length

Present projects/career episodes from your report and pertinent experience to strongly demonstrate the competencies

#### WHAT NEXT?

CIBSE Members' & Registration Panel meeting

Makes the decision – Elect/Defer/Re-interview

**Notification letter** 

Submit subscription(s)

**CIBSE Membership** 

**Engineering Council Registration** 