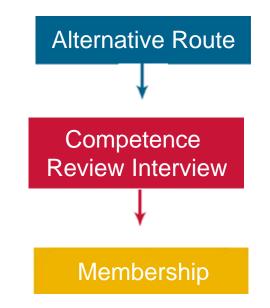

# Routes to Membership and Registration for IEng/CEng

#### **Alternative Routes**