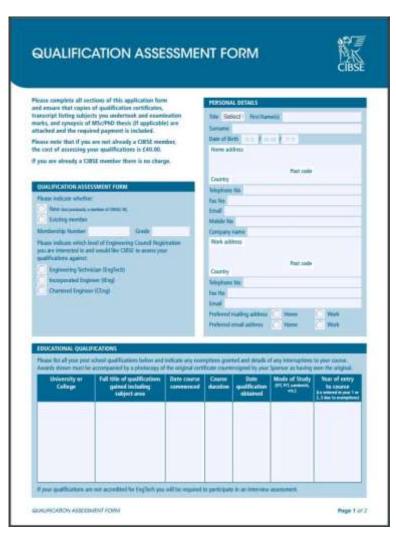

# **Qualifications Assessment – What do I need to provide?**

Completed Qualifications
Assessment form

Copies of original degree certificates

Copies of your degree transcripts

£40 payment if you are not a member of CIBSE