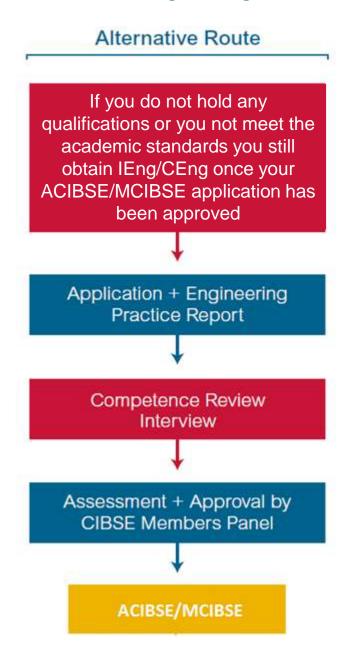

#### **Alternative Routes**

There is always a CIBSE membership route regardless of your academic qualifications

# The Application for ACIBSE & MCIBSE

Application Form Sponsor's requirement

Work Experience Listing - CV

Engineering Practice Report (Demonstrate Competencies – 4000 to 5000 words)

**Organisation Chart** 

#### The Interview – Procedure for the ACIBSE & MCIBSE

Welcome, Introduction & ID Check

The Interview will take 1 hour

Prepare a presentation 15-20 mins in length

Present projects/career episodes from your report and pertinent experience to strongly demonstrate the competencies

#### WHAT NEXT?

CIBSE Members' & Registration Panel meeting

Makes the decision – Elect/Defer/Re-interview

**Notification letter** 

Submit subscription(s)

**CIBSE Membership** 

**Engineering Council Registration** 