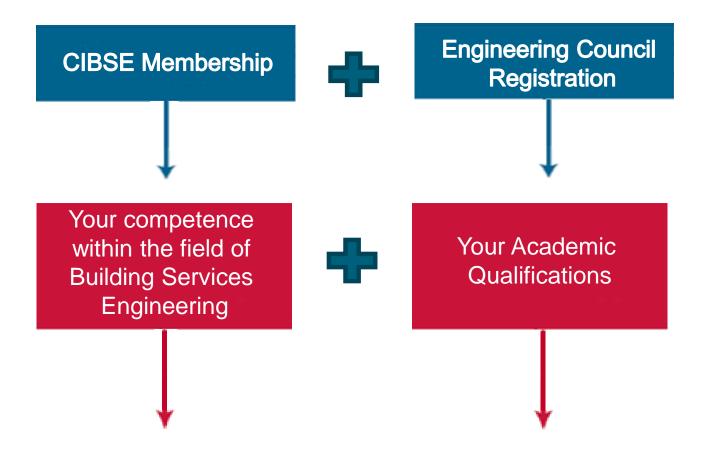

#### **CIBSE MEMBERSHIP & EC REGISTRATION**

# **Experience & Qualifications**

There is always a route to membership and registration.