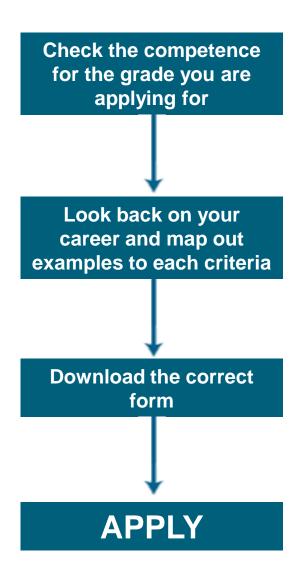

#### What should I do next?

# The key is COMPETENCE

**A21** 

**M21** 

17 Competence Criteria

**IM21** 

23 Competence Criteria

#### Which grade should I apply for – Associate or Member?

# The Application for ACIBSE & MCIBSE

Application Form Sponsor's requirement

Work Experience Listing - CV

Engineering Practice Report (Demonstrate Competencies – 4000 to 5000 words)

**Organisation Chart** 

Development Action Plan Short, Medium and long term goals

Applications are accepted anytime during the year

# Writing Your Report

Review your career and experience to date

4000 – 5000 words for ACIBSE/MCIBSE

Make reference to all the Competence Criteria

Refer to www.cibse.org/applicanthelp for sample reports